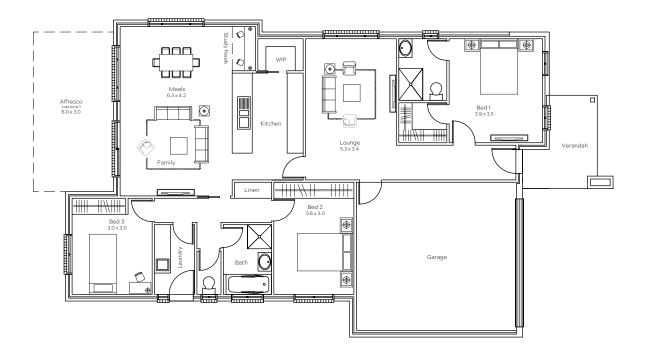

## The Forman

1300 897 179 sales@bbshomes.com.au

Living: 140.12sqm | Garage: 37.44sqm | Alfresco: 17.94sqm | Verandah: 7.77sqm

TOTAL: 185sqm