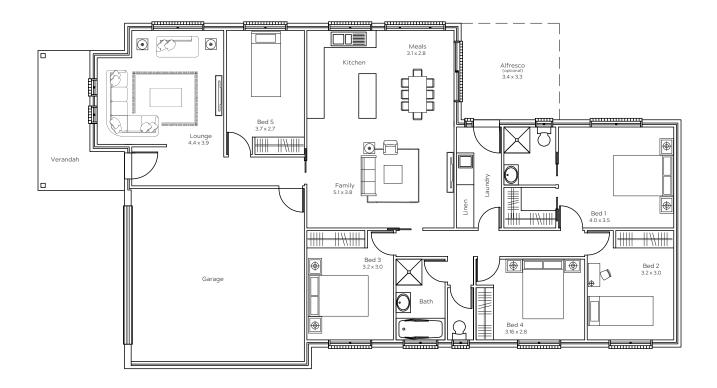

## The Maddison

## 1300 897 179 sales@bbshomes.com.au

Living: 159.97 sqm | Garage: 39.12 sqm | Alfresco: 11.39 sqm | Verandah: 10.35 sqm

5 🗏 2 😓 2 💬

TOTAL: 209sqm